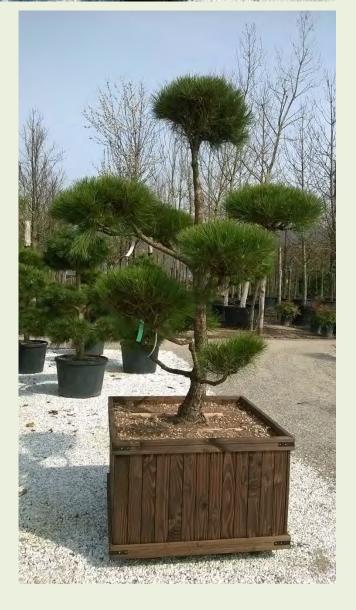

| Photo Ref      | Description | Туре           | Height                 | Width/Length | Age         |
|----------------|-------------|----------------|------------------------|--------------|-------------|
| <u>No12320</u> | Pinus mugo  | 'Bonsai'       | 150cm                  | 200cm        |             |
|                |             | Container Type | Container Size         | List Price   | Offer Price |
|                |             | Wooden Planter | 130x130cm - 1140 litre | £4,976.64    | £4,105.73   |