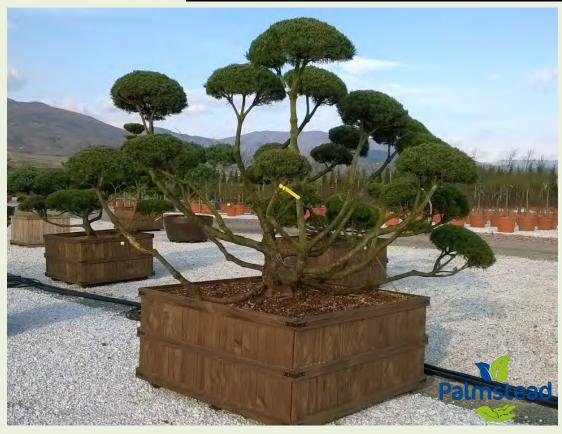

| Photo Ref      | Description       | Туре           | Height                 | Width/Length | Age          |
|----------------|-------------------|----------------|------------------------|--------------|--------------|
| <u>No12384</u> | Pinus nigra nigra | 'Bonsai'       | 350cm                  | 400cm        | 42 Years Old |
|                |                   | Container Type | Container Size         | List Price   | Offer Price  |
|                |                   | Wooden Planter | 180x180cm - 2380 litre | £7,672.32    | £6,329.66    |