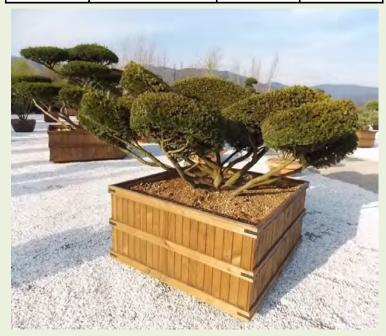

| Photo Ref | Description                   |  |  |
|-----------|-------------------------------|--|--|
| No12317   | Chamaecyparis 'Plumosa Aurea' |  |  |

| Туре           | Height                 |  |
|----------------|------------------------|--|
| 'Bonsai'       | 320cm                  |  |
| Container Type | Container Size         |  |
| Wooden Planter | 120x120cm - 1000 litre |  |
| Width/Length   | Age                    |  |
| 250cm          |                        |  |
| List Price     | Offer Price            |  |
| £4,769.28      | £3,934.66              |  |