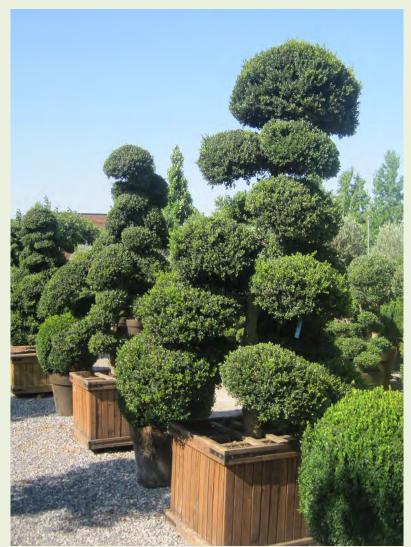

## Specimen Plants 'Bonsai'

Important information regarding our specimen range is provided throughout this document to ensure both your purchase and delivery run smoothly.

| Photo Ref | Description                      | Туре           | Height         | Width/Length | Age         |
|-----------|----------------------------------|----------------|----------------|--------------|-------------|
| No12368   | Buxus sempervirens 'Arborescens' |                | 120-150cm      |              | -           |
|           |                                  | Container Type | Container Size | List Price   | Offer Price |
|           |                                  | Bowl           | 145 litre      | £685.44      | £565.49     |

| Photo Ref      | Description                      | Туре           | Height         | Width/Length | Age         |
|----------------|----------------------------------|----------------|----------------|--------------|-------------|
| <u>No12367</u> | Buxus sempervirens 'Arborescens' | 'Bonsai'       | 100-110cm      |              |             |
|                |                                  | Container Type | Container Size | List Price   | Offer Price |
|                |                                  | Ceramic Pot    | 90 litre       | £685.44      | £565.49     |

As this is a selection of plants with highly individual character, we will confirm the availability of the plant selected at the time of order. Please use the photograph reference provided to identify the item(s) you are interested in.