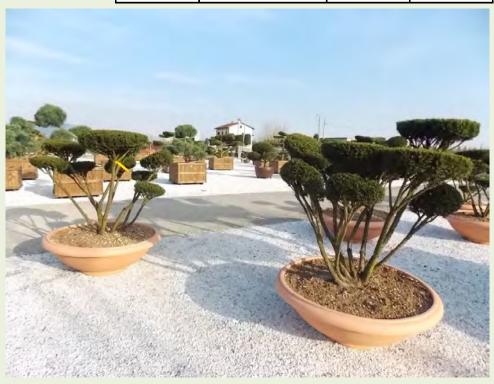

## Specimen Plants 'Bonsai'

Important information regarding our specimen range is provided throughout this document to ensure both your purchase and delivery run smoothly.

| Photo Ref | Description                      | Туре           | Height         | Width/Length | Age         |
|-----------|----------------------------------|----------------|----------------|--------------|-------------|
| No12368   | Buxus sempervirens 'Arborescens' |                | 120-150cm      |              | -           |
|           |                                  | Container Type | Container Size | List Price   | Offer Price |
|           |                                  | Bowl           | 145 litre      | £685.44      | £565.49     |

| Photo Ref      | Description                      | Туре           | Height         | Width/Length | Age         |
|----------------|----------------------------------|----------------|----------------|--------------|-------------|
| <u>No12367</u> | Buxus sempervirens 'Arborescens' | 'Bonsai'       | 100-110cm      |              |             |
|                |                                  | Container Type | Container Size | List Price   | Offer Price |
|                |                                  | Ceramic Pot    | 90 litre       | £685.44      | £565.49     |