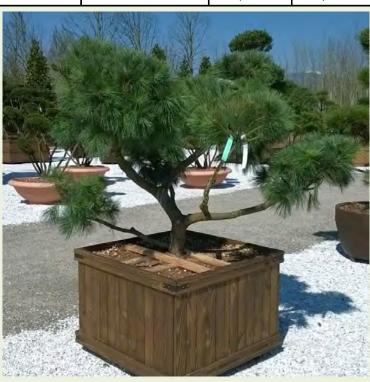

| Photo Ref      | Description | Туре           | Height              | Width/Length | Age         |
|----------------|-------------|----------------|---------------------|--------------|-------------|
| <u>No12352</u> | Pinus mugus |                | 100cm               | 175cm        |             |
|                |             | Container Type | Container Size      | List Price   | Offer Price |
|                |             | Wooden Planter | 75x75cm - 340 litre | £1.866.24    | £1.539.65   |