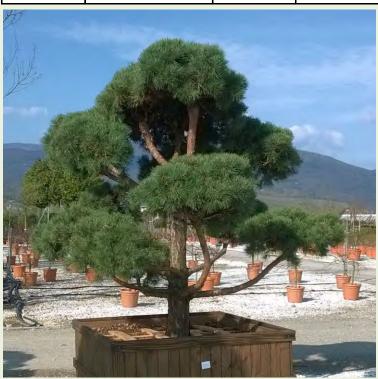

| Photo Ref      | Description         | Туре           | Height                 | Width/Length | Age          |
|----------------|---------------------|----------------|------------------------|--------------|--------------|
| <u>No12309</u> | Pinus mugo 'Pumilo' | 'Bonsai'       | 100cm                  | 250cm        | 30 Years Old |
|                |                     | Container Type | Container Size         | List Price   | Offer Price  |
|                |                     | Wooden Planter | 130x130cm - 1140 litre | £4,147.20    | £3,421.44    |