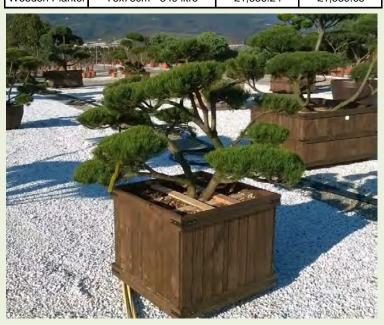

| Photo Ref | Description       |
|-----------|-------------------|
| No12383   | Pinus nigra nigra |

| Туре           | Height              |  |  |
|----------------|---------------------|--|--|
| 'Bonsai'       | 150-175cm           |  |  |
| Container Type | Container Size      |  |  |
| Wooden Planter | 75x75cm - 340 litre |  |  |
| Width/Length   | Age                 |  |  |
|                | 18 Years Old        |  |  |
| List Price     | Offer Price         |  |  |
| £1,017.60      | £839.52             |  |  |