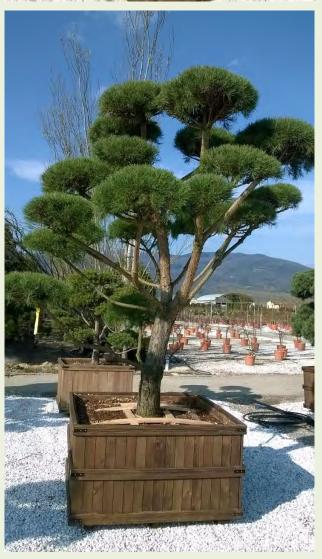

| Photo Ref | Description                   |  |  |
|-----------|-------------------------------|--|--|
| No12317   | Chamaecyparis 'Plumosa Aurea' |  |  |

| Туре           | Height                 |  |
|----------------|------------------------|--|
| 'Bonsai'       | 320cm                  |  |
| Container Type | Container Size         |  |
| Wooden Planter | 120x120cm - 1000 litre |  |
| Width/Length   | Age                    |  |
| 250cm          |                        |  |
| List Price     | Offer Price            |  |
| £4,769.28      | £3,934.66              |  |