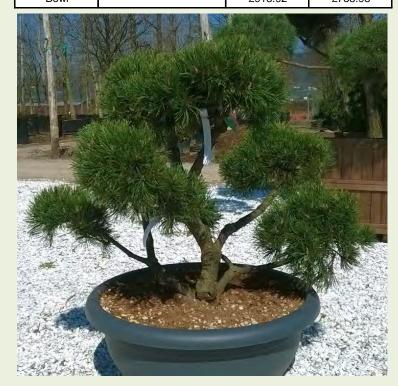

| Photo Ref      | Description            | Туре           | Height              | Width/Length | Age          |
|----------------|------------------------|----------------|---------------------|--------------|--------------|
| <u>No12301</u> | Pinus mugus 'Uncinata' | 'Bonsai'       | 170cm               | 200cm        | 33 years old |
|                |                        | Container Type | Container Size      | List Price   | Offer Price  |
|                |                        | Wooden Planter | 90x90cm - 500 litre | £2,280,96    | £1.881.79    |