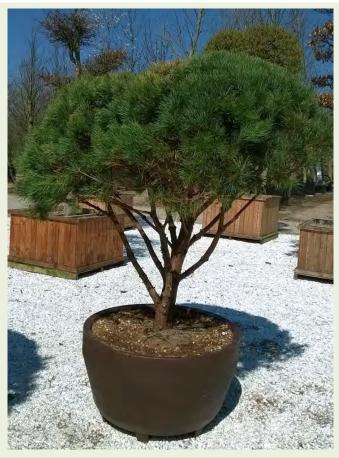

| Photo Ref      | Description | Туре           | Height                 | Width/Length | Age         |
|----------------|-------------|----------------|------------------------|--------------|-------------|
| <u>No12320</u> | Pinus mugo  | 'Bonsai'       | 150cm                  | 200cm        |             |
|                |             | Container Type | Container Size         | List Price   | Offer Price |
|                |             | Wooden Planter | 130x130cm - 1140 litre | £4,976.64    | £4,105.73   |

| Photo Ref      | Description         | Туре           | Height                 | Width/Length | Age          |
|----------------|---------------------|----------------|------------------------|--------------|--------------|
| <u>No12309</u> | Pinus mugo 'Pumilo' | 'Bonsai'       | 100cm                  | 250cm        | 30 Years Old |
|                |                     | Container Type | Container Size         | List Price   | Offer Price  |
|                |                     | Wooden Planter | 130x130cm - 1140 litre | £4,147.20    | £3,421.44    |