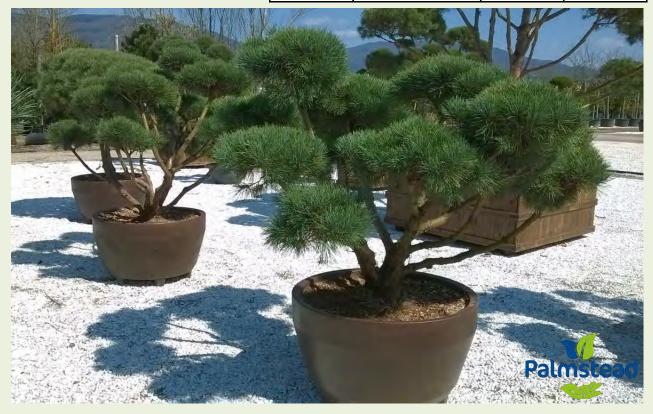

| Photo Ref      | Description         | Туре           | Height                 | Width/Length | Age          |
|----------------|---------------------|----------------|------------------------|--------------|--------------|
| <u>No12339</u> | Pinus mugo 'Pumilo' | 'Bonsai'       | 185cm                  | 300cm        | 40 Years Old |
|                |                     | Container Type | Container Size         | List Price   | Offer Price  |
|                |                     | Wooden Planter | 170x170cm - 1980 litre | £7,879.68    | £6,500.74    |

| Photo Ref      | Description | Туре           | Height              | Width/Length | Age         |
|----------------|-------------|----------------|---------------------|--------------|-------------|
| <u>No12352</u> | Pinus mugus |                | 100cm               | 175cm        |             |
|                |             | Container Type | Container Size      | List Price   | Offer Price |
|                |             | Wooden Planter | 75x75cm - 340 litre | £1.866.24    | £1.539.65   |