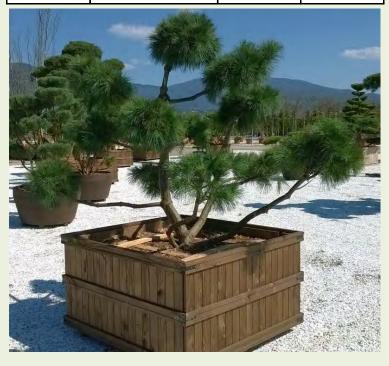

| Photo Ref      | Description | Туре           | Height                 | Width/Length | Age         |
|----------------|-------------|----------------|------------------------|--------------|-------------|
| <u>No12320</u> | Pinus mugo  | 'Bonsai'       | 150cm                  | 200cm        |             |
|                |             | Container Type | Container Size         | List Price   | Offer Price |
|                |             | Wooden Planter | 130x130cm - 1140 litre | £4,976.64    | £4,105.73   |