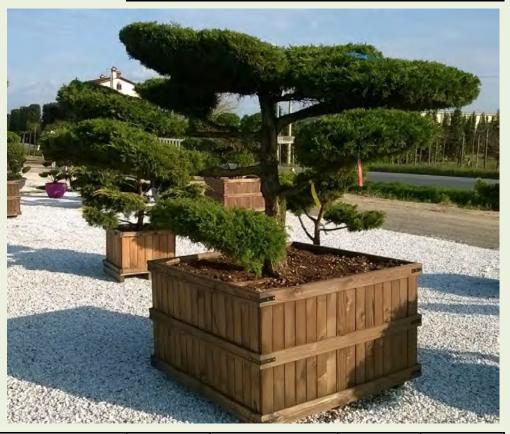

| Photo Ref | Description                   |  |  |
|-----------|-------------------------------|--|--|
| No12317   | Chamaecyparis 'Plumosa Aurea' |  |  |

| Туре           | Height                 |  |
|----------------|------------------------|--|
| 'Bonsai'       | 320cm                  |  |
| Container Type | Container Size         |  |
| Wooden Planter | 120x120cm - 1000 litre |  |
| Width/Length   | Age                    |  |
| 250cm          |                        |  |
| List Price     | Offer Price            |  |
| £4,769.28      | £3,934.66              |  |

| Photo Ref | Description      |
|-----------|------------------|
| No12314   | Pinus sylvestris |

| Туре           | Height                 |  |
|----------------|------------------------|--|
| 'Bonsai'       | 320cm                  |  |
| Container Type | Container Size         |  |
| Wooden Planter | 130x130cm - 1140 litre |  |
| Width/Length   | Age                    |  |
|                |                        |  |
| List Price     | Offer Price            |  |
| £5,806.08      | £4,790.02              |  |