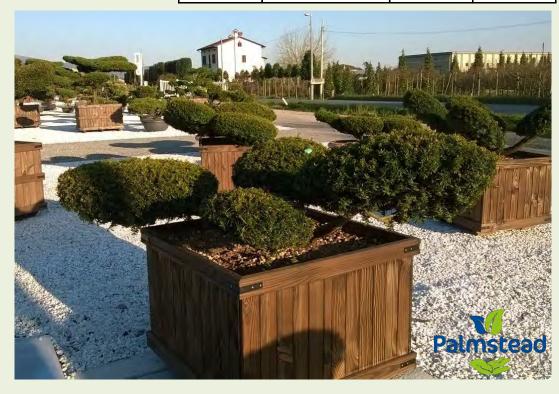

| Photo Ref      | Description            | Туре           | Height                | Width/Length | Age         |
|----------------|------------------------|----------------|-----------------------|--------------|-------------|
| <u>No12359</u> | Ilex crenata 'Convexa' | 'Bonsai'       | 130-160cm             | 200-220cm    |             |
|                |                        | Container Type | Container Size        | List Price   | Offer Price |
|                |                        | Wooden Planter | 110x110cm - 870 litre | £2,073.60    | £1,710.72   |

Prices and pictures are provided as a guide only. Where there are different options available for an item you are interested in, relevant prices and pictures will be provided for your consideration.

| Photo Ref      | Description               | Туре           | Height         | Width/Length | Age         |
|----------------|---------------------------|----------------|----------------|--------------|-------------|
| <u>No12357</u> | Juniperus media 'Sungold' |                | 100-120cm      | 150-170cm    |             |
|                |                           | Container Type | Container Size | List Price   | Offer Price |
|                |                           | Bowl           | 145 litre      | £933.12      | £769.82     |