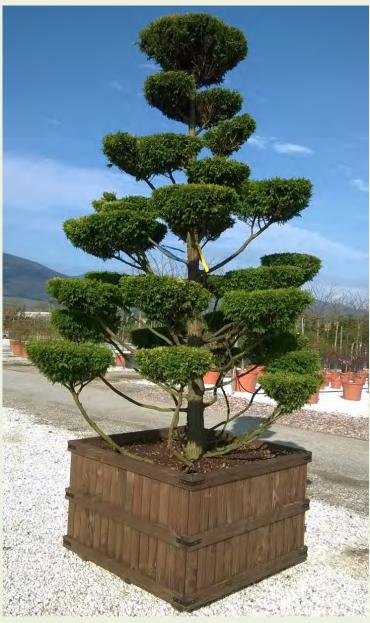

| Photo Ref | Description                   |  |  |
|-----------|-------------------------------|--|--|
| No12317   | Chamaecyparis 'Plumosa Aurea' |  |  |

| Туре           | Height                 |  |
|----------------|------------------------|--|
| 'Bonsai'       | 320cm                  |  |
| Container Type | Container Size         |  |
| Wooden Planter | 120x120cm - 1000 litre |  |
| Width/Length   | Age                    |  |
| 250cm          |                        |  |
| List Price     | Offer Price            |  |
| £4,769.28      | £3,934.66              |  |