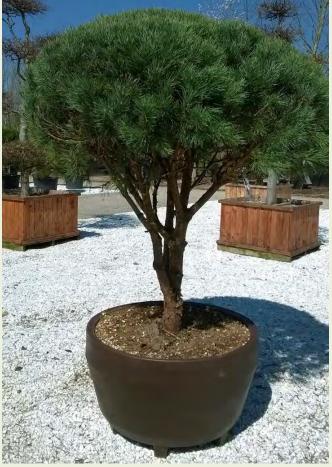

| Photo Ref      | Description | Туре           | Height              | Width/Length | Age         |
|----------------|-------------|----------------|---------------------|--------------|-------------|
| <u>No12352</u> | Pinus mugus |                | 100cm               | 175cm        |             |
|                |             | Container Type | Container Size      | List Price   | Offer Price |
|                |             | Wooden Planter | 75x75cm - 340 litre | £1.866.24    | £1.539.65   |