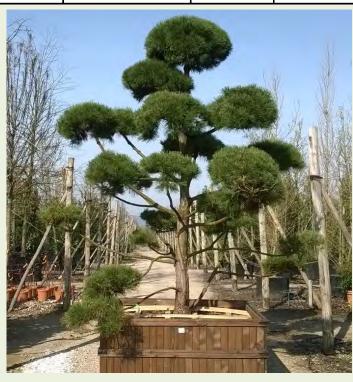

| Photo Ref      | Description         | Туре           | Height                 | Width/Length | Age          |
|----------------|---------------------|----------------|------------------------|--------------|--------------|
| <u>No12339</u> | Pinus mugo 'Pumilo' | 'Bonsai'       | 185cm                  | 300cm        | 40 Years Old |
|                |                     | Container Type | Container Size         | List Price   | Offer Price  |
|                |                     | Wooden Planter | 170x170cm - 1980 litre | £7,879.68    | £6,500.74    |