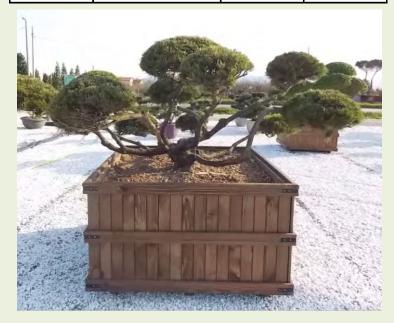

| Photo Ref | Description       |
|-----------|-------------------|
| No12388   | Pinus nigra nigra |

| Туре           | Height                |
|----------------|-----------------------|
| 'Bonsai'       | 210cm                 |
| Container Type | Container Size        |
| Wooden Planter | 100x100cm - 675 litre |
| Width/Length   | Age                   |
|                | 18 Years Old          |
| List Price     | Offer Price           |
| £1,411.20      | £1,164.24             |