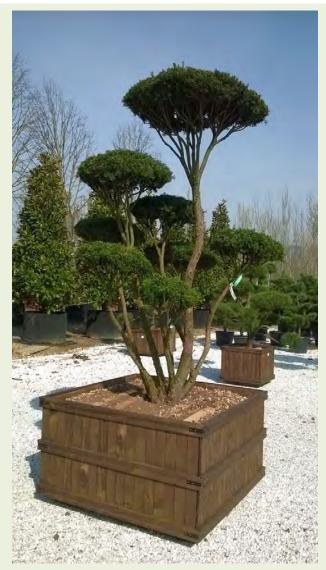

| Photo Ref | Description                   |  |  |
|-----------|-------------------------------|--|--|
| No12317   | Chamaecyparis 'Plumosa Aurea' |  |  |

| Туре           | Height                 |  |
|----------------|------------------------|--|
| 'Bonsai'       | 320cm                  |  |
| Container Type | Container Size         |  |
| Wooden Planter | 120x120cm - 1000 litre |  |
| Width/Length   | Age                    |  |
| 250cm          |                        |  |
| List Price     | Offer Price            |  |
| £4,769.28      | £3,934.66              |  |