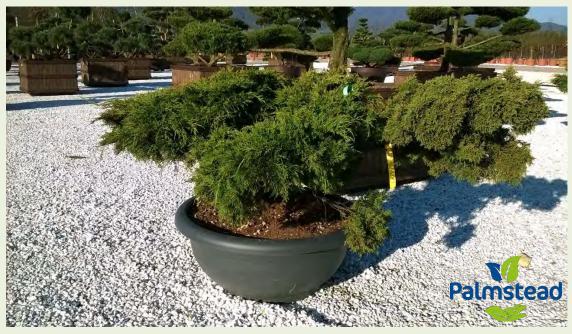

Prices and pictures are provided as a guide only. Where there are different options available for an item you are interested in, relevant prices and pictures will be provided for your consideration.

| Photo Ref      | Description               | Туре           | Height         | Width/Length | Age         |
|----------------|---------------------------|----------------|----------------|--------------|-------------|
| <u>No12357</u> | Juniperus media 'Sungold' |                | 100-120cm      | 150-170cm    |             |
|                |                           | Container Type | Container Size | List Price   | Offer Price |
|                |                           | Bowl           | 145 litre      | £933.12      | £769.82     |