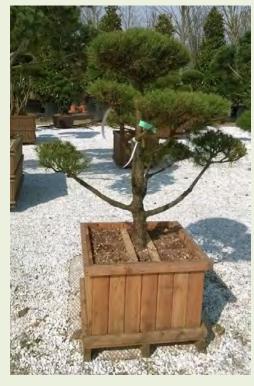

| Photo Ref      | Description            | Туре           | Height         | Width/Length | Age         |
|----------------|------------------------|----------------|----------------|--------------|-------------|
| <u>No12313</u> | Pinus mugus 'Uncinata' | 'Bonsai'       | 60-80cm        |              |             |
|                |                        | Container Type | Container Size | List Price   | Offer Price |
|                |                        | Bowl           | 60cm Ø         | £685.44      | £565.49     |