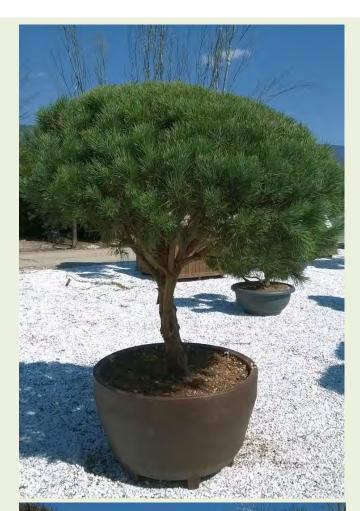

| Photo Ref      | Description         | Туре           | Height                 | Width/Length | Age          |
|----------------|---------------------|----------------|------------------------|--------------|--------------|
| <u>No12339</u> | Pinus mugo 'Pumilo' | 'Bonsai'       | 185cm                  | 300cm        | 40 Years Old |
|                |                     | Container Type | Container Size         | List Price   | Offer Price  |
|                |                     | Wooden Planter | 170x170cm - 1980 litre | £7,879.68    | £6,500.74    |