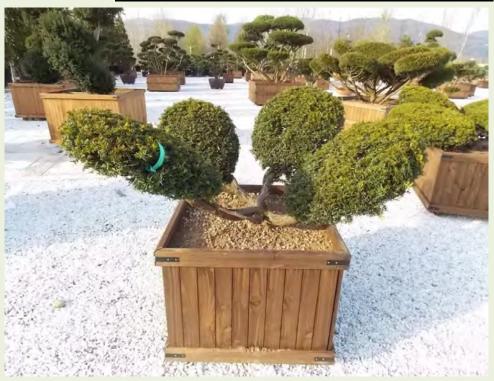

## Specimen Plants 'Bonsai'

Important information regarding our specimen range is provided throughout this document to ensure both your purchase and delivery run smoothly.

| Photo Ref | Description                      | Туре           | Height         | Width/Length | Age         |
|-----------|----------------------------------|----------------|----------------|--------------|-------------|
| No12368   | Buxus sempervirens 'Arborescens' |                | 120-150cm      |              | -           |
|           |                                  | Container Type | Container Size | List Price   | Offer Price |
|           |                                  | Bowl           | 145 litre      | £685.44      | £565.49     |

| Photo Ref      | Description                      | Туре           | Height         | Width/Length | Age         |
|----------------|----------------------------------|----------------|----------------|--------------|-------------|
| <u>No12367</u> | Buxus sempervirens 'Arborescens' | 'Bonsai'       | 100-110cm      |              |             |
|                |                                  | Container Type | Container Size | List Price   | Offer Price |
|                |                                  | Ceramic Pot    | 90 litre       | £685.44      | £565.49     |