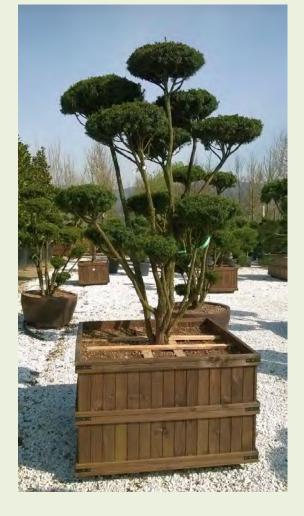

| Photo Ref | Description                   |  |  |
|-----------|-------------------------------|--|--|
| No12317   | Chamaecyparis 'Plumosa Aurea' |  |  |

| Туре           | Height                 |  |
|----------------|------------------------|--|
| 'Bonsai'       | 320cm                  |  |
| Container Type | Container Size         |  |
| Wooden Planter | 120x120cm - 1000 litre |  |
| Width/Length   | Age                    |  |
| 250cm          |                        |  |
| List Price     | Offer Price            |  |
| £4,769.28      | £3,934.66              |  |