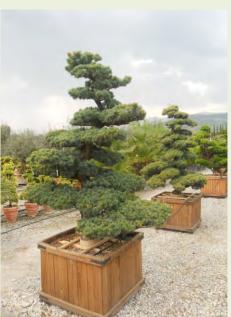

| Photo Ref      | Description | Туре           | Height                 | Width/Length | Age         |
|----------------|-------------|----------------|------------------------|--------------|-------------|
| <u>No12320</u> | Pinus mugo  | 'Bonsai'       | 150cm                  | 200cm        |             |
|                |             | Container Type | Container Size         | List Price   | Offer Price |
|                |             | Wooden Planter | 130x130cm - 1140 litre | £4,976.64    | £4,105.73   |

| Photo Ref      | Description         | Туре           | Height                 | Width/Length | Age          |
|----------------|---------------------|----------------|------------------------|--------------|--------------|
| <u>No12309</u> | Pinus mugo 'Pumilo' | 'Bonsai'       | 100cm                  | 250cm        | 30 Years Old |
|                |                     | Container Type | Container Size         | List Price   | Offer Price  |
|                |                     | Wooden Planter | 130x130cm - 1140 litre | £4,147.20    | £3,421.44    |

| Photo Ref      | Description         | Туре           | Height                 | Width/Length | Age          |
|----------------|---------------------|----------------|------------------------|--------------|--------------|
| <u>No12339</u> | Pinus mugo 'Pumilo' | 'Bonsai'       | 185cm                  | 300cm        | 40 Years Old |
|                |                     | Container Type | Container Size         | List Price   | Offer Price  |
|                |                     | Wooden Planter | 170x170cm - 1980 litre | £7,879.68    | £6,500.74    |