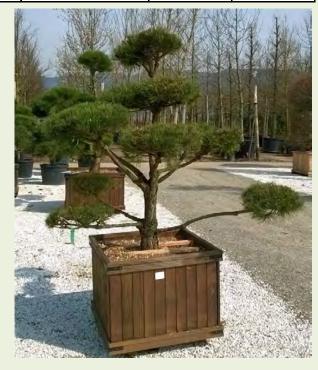

| Photo Ref      | Description | Туре           | Height                 | Width/Length | Age         |
|----------------|-------------|----------------|------------------------|--------------|-------------|
| <u>No12320</u> | Pinus mugo  | 'Bonsai'       | 150cm                  | 200cm        |             |
|                |             | Container Type | Container Size         | List Price   | Offer Price |
|                |             | Wooden Planter | 130x130cm - 1140 litre | £4,976.64    | £4,105.73   |