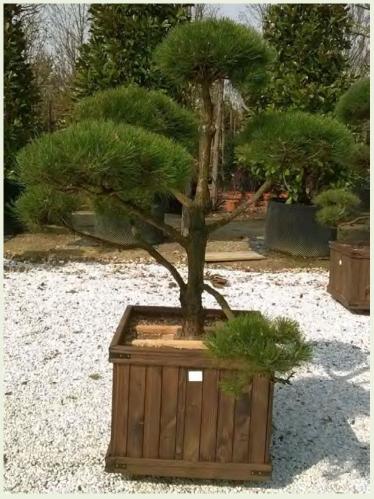

| Photo Ref               | Description            | Туре           | Height         | Width/Length | Age          |
|-------------------------|------------------------|----------------|----------------|--------------|--------------|
| <u>No12315</u>          | Pinus mugus 'Uncinata' | 'Bonsai'       | 80-100cm       |              | 20 Years Old |
| You will be required to |                        | Container Type | Container Size | List Price   | Offer Price  |
|                         |                        | Bowl           | 145 litre      | £013 02      | £753 08      |

rou will be required to confirm your selection by email prior to order.

Returns or cancellations made beyond the first 3 days after placing an order will incur a 50% restocking charge, except where the item has been damaged or incorrectly supplied. Please ensure you have sufficient images and information to satisfy yourself that your selected items meet your design requirements prior to