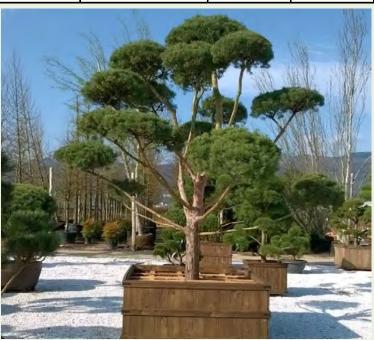

| Photo Ref      | Description | Туре           | Height                 | Width/Length | Age         |
|----------------|-------------|----------------|------------------------|--------------|-------------|
| <u>No12320</u> | Pinus mugo  | 'Bonsai'       | 150cm                  | 200cm        |             |
|                |             | Container Type | Container Size         | List Price   | Offer Price |
|                |             | Wooden Planter | 130x130cm - 1140 litre | £4,976.64    | £4,105.73   |