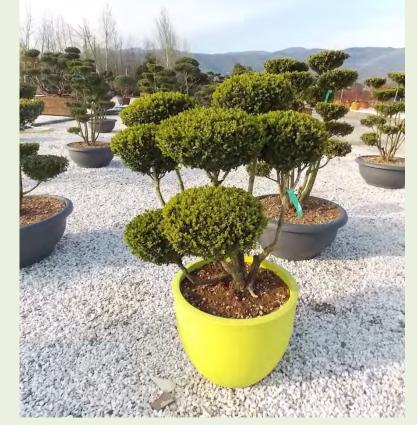

## Specimen Plants 'Bonsai'

Important information regarding our specimen range is provided throughout this document to ensure both your purchase and delivery run smoothly.

| Photo Ref | Description                      | Туре           | Height         | Width/Length | Age         |
|-----------|----------------------------------|----------------|----------------|--------------|-------------|
| No12368   | Buxus sempervirens 'Arborescens' |                | 120-150cm      |              | -           |
|           |                                  | Container Type | Container Size | List Price   | Offer Price |
|           |                                  | Bowl           | 145 litre      | £685.44      | £565.49     |

| Photo Ref      | Description                      | Туре           | Height         | Width/Length | Age         |
|----------------|----------------------------------|----------------|----------------|--------------|-------------|
| <u>No12367</u> | Buxus sempervirens 'Arborescens' | 'Bonsai'       | 100-110cm      |              |             |
|                |                                  | Container Type | Container Size | List Price   | Offer Price |
|                |                                  | Ceramic Pot    | 90 litre       | £685.44      | £565.49     |