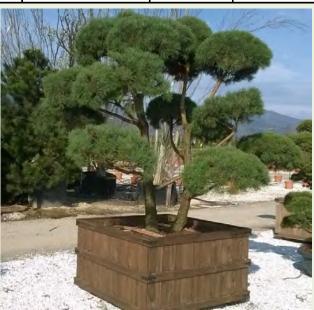

| Photo Ref      | Description         | Туре           | Height                 | Width/Length | Age          |
|----------------|---------------------|----------------|------------------------|--------------|--------------|
| <u>No12339</u> | Pinus mugo 'Pumilo' | 'Bonsai'       | 185cm                  | 300cm        | 40 Years Old |
|                |                     | Container Type | Container Size         | List Price   | Offer Price  |
|                |                     | Wooden Planter | 170x170cm - 1980 litre | £7,879.68    | £6,500.74    |