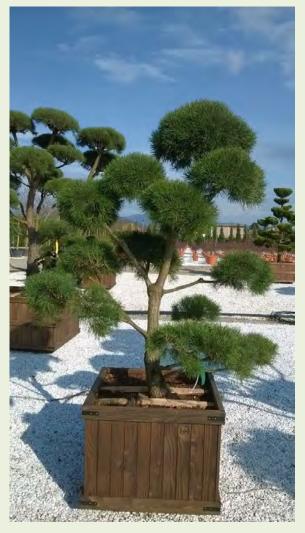

| Photo Ref      | Description         | Туре           | Height                 | Width/Length | Age          |
|----------------|---------------------|----------------|------------------------|--------------|--------------|
| <u>No12309</u> | Pinus mugo 'Pumilo' | 'Bonsai'       | 100cm                  | 250cm        | 30 Years Old |
|                |                     | Container Type | Container Size         | List Price   | Offer Price  |
|                |                     | Wooden Planter | 130x130cm - 1140 litre | £4,147.20    | £3,421.44    |