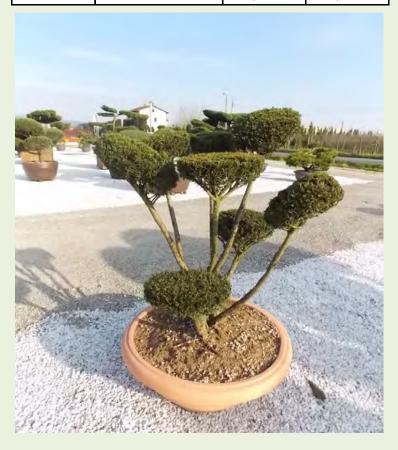

| Photo Ref      | Description                      | Туре           | Height         | Width/Length | Age         |
|----------------|----------------------------------|----------------|----------------|--------------|-------------|
| <u>No12367</u> | Buxus sempervirens 'Arborescens' | 'Bonsai'       | 100-110cm      |              |             |
|                |                                  | Container Type | Container Size | List Price   | Offer Price |
|                |                                  | Ceramic Pot    | 90 litre       | £685.44      | £565.49     |