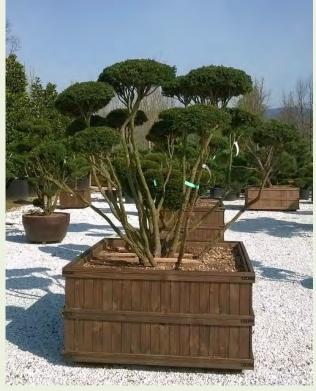

| Photo Ref      | Description           | Туре           | Height                 | Width/Length | Age         |
|----------------|-----------------------|----------------|------------------------|--------------|-------------|
| <u>No12337</u> | Juniperus pfitzeriana | 'Bonsai'       | 175cm                  | 300cm        |             |
|                |                       | Container Type | Container Size         | List Price   | Offer Price |
|                |                       | Wooden Planter | 120x120cm - 1000 litre | £3,732.48    | £3,079.30   |

| Photo Ref      | Description           | Туре           | Height                 | Width/Length | Age         |
|----------------|-----------------------|----------------|------------------------|--------------|-------------|
| <u>No12335</u> | Juniperus pfitzeriana | 'Bonsai'       | 175cm                  | 300cm        |             |
|                |                       | Container Type | Container Size         | List Price   | Offer Price |
|                |                       | Wooden Planter | 140x140cm - 1360 litre | £4,147.20    | £3,421.44   |