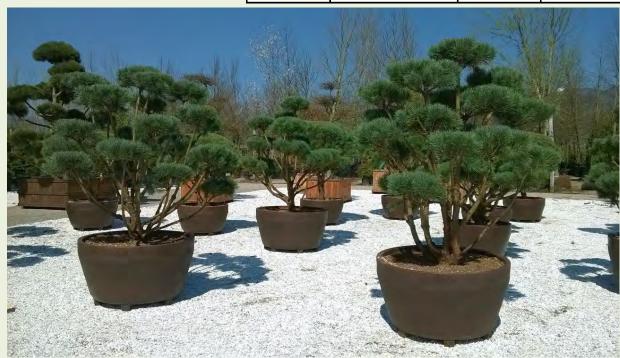

| Photo Ref      | Description            | Туре           | Height              | Width/Length | Age          |
|----------------|------------------------|----------------|---------------------|--------------|--------------|
| <u>No12301</u> | Pinus mugus 'Uncinata' | 'Bonsai'       | 170cm               | 200cm        | 33 years old |
|                |                        | Container Type | Container Size      | List Price   | Offer Price  |
|                |                        | Wooden Planter | 90x90cm - 500 litre | £2,280,96    | £1.881.79    |

| Photo Ref      | Description            | Туре           | Height         | Width/Length | Age         |
|----------------|------------------------|----------------|----------------|--------------|-------------|
| <u>No12313</u> | Pinus mugus 'Uncinata' | 'Bonsai'       | 60-80cm        |              |             |
|                |                        | Container Type | Container Size | List Price   | Offer Price |
|                |                        | Bowl           | 60cm Ø         | £685.44      | £565.49     |

| Photo Ref               | Description            | Туре           | Height         | Width/Length | Age          |
|-------------------------|------------------------|----------------|----------------|--------------|--------------|
| <u>No12315</u>          | Pinus mugus 'Uncinata' | 'Bonsai'       | 80-100cm       |              | 20 Years Old |
| You will be required to |                        | Container Type | Container Size | List Price   | Offer Price  |
|                         |                        | Bowl           | 145 litre      | £013 02      | £753 08      |