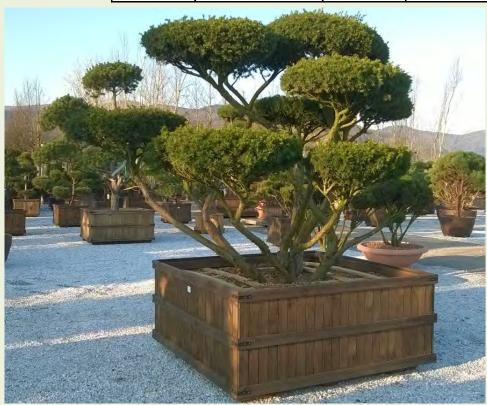

| Photo Ref | Description       |
|-----------|-------------------|
| No12388   | Pinus nigra nigra |

| Туре           | Height                |
|----------------|-----------------------|
| 'Bonsai'       | 210cm                 |
| Container Type | Container Size        |
| Wooden Planter | 100x100cm - 675 litre |
| Width/Length   | Age                   |
|                | 18 Years Old          |
| List Price     | Offer Price           |
| £1,411.20      | £1,164.24             |

| Photo Ref      | Description       | Туре           | Height                 | Width/Length | Age          |
|----------------|-------------------|----------------|------------------------|--------------|--------------|
| <u>No12384</u> | Pinus nigra nigra | 'Bonsai'       | 350cm                  | 400cm        | 42 Years Old |
|                |                   | Container Type | Container Size         | List Price   | Offer Price  |
|                |                   | Wooden Planter | 180x180cm - 2380 litre | £7,672.32    | £6,329.66    |