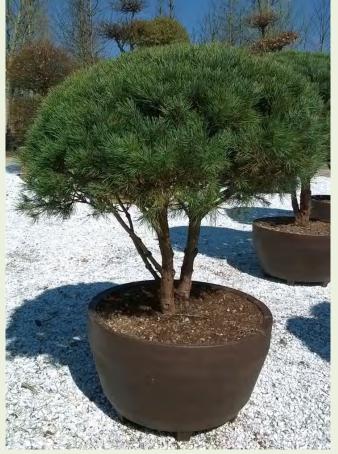

| Photo Ref      | Description         | Туре           | Height                 | Width/Length | Age          |
|----------------|---------------------|----------------|------------------------|--------------|--------------|
| <u>No12309</u> | Pinus mugo 'Pumilo' | 'Bonsai'       | 100cm                  | 250cm        | 30 Years Old |
|                |                     | Container Type | Container Size         | List Price   | Offer Price  |
|                |                     | Wooden Planter | 130x130cm - 1140 litre | £4,147.20    | £3,421.44    |