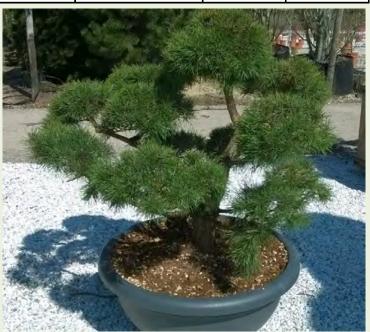

| Photo Ref      | Description            | Туре           | Height         | Width/Length | Age         |
|----------------|------------------------|----------------|----------------|--------------|-------------|
| <u>No12313</u> | Pinus mugus 'Uncinata' | 'Bonsai'       | 60-80cm        |              |             |
|                |                        | Container Type | Container Size | List Price   | Offer Price |
|                |                        | Bowl           | 60cm Ø         | £685.44      | £565.49     |