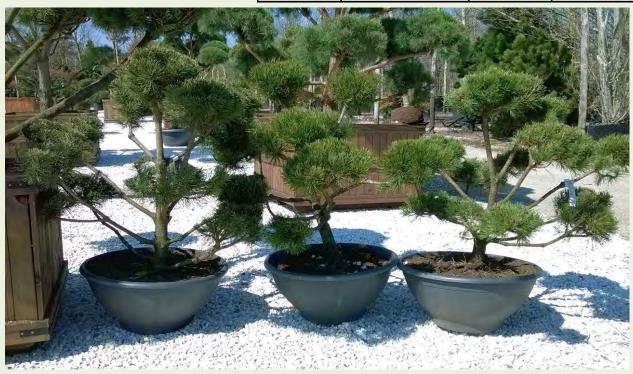

| Photo Ref      | Description | Туре           | Height                 | Width/Length | Age         |
|----------------|-------------|----------------|------------------------|--------------|-------------|
| <u>No12320</u> | Pinus mugo  | 'Bonsai'       | 150cm                  | 200cm        |             |
|                |             | Container Type | Container Size         | List Price   | Offer Price |
|                |             | Wooden Planter | 130x130cm - 1140 litre | £4,976.64    | £4,105.73   |

| Photo Ref      | Description | Туре           | Height              | Width/Length | Age         |
|----------------|-------------|----------------|---------------------|--------------|-------------|
| <u>No12352</u> | Pinus mugus |                | 100cm               | 175cm        |             |
|                |             | Container Type | Container Size      | List Price   | Offer Price |
|                |             | Wooden Planter | 75x75cm - 340 litre | £1.866.24    | £1.539.65   |