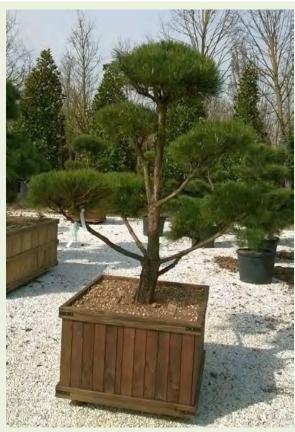

| Photo Ref      | Description         | Туре           | Height                 | Width/Length | Age          |
|----------------|---------------------|----------------|------------------------|--------------|--------------|
| <u>No12309</u> | Pinus mugo 'Pumilo' | 'Bonsai'       | 100cm                  | 250cm        | 30 Years Old |
|                |                     | Container Type | Container Size         | List Price   | Offer Price  |
|                |                     | Wooden Planter | 130x130cm - 1140 litre | £4,147.20    | £3,421.44    |