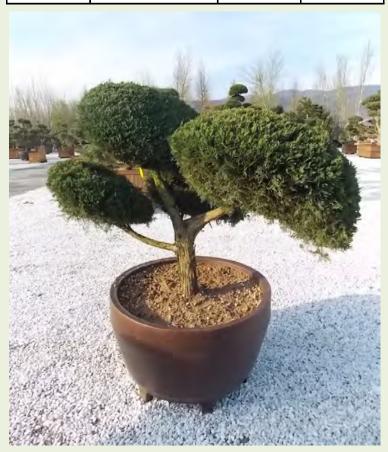

| Photo Ref      | Description                   | Туре           | Height         | Width/Length | Age         |
|----------------|-------------------------------|----------------|----------------|--------------|-------------|
| <u>No12358</u> | Juniperus virginiana 'Glauca' | 'Bonsai'       | 130cm          | 170cm        |             |
|                |                               | Container Type | Container Size | List Price   | Offer Price |
|                |                               | Pot on Feet    | 285 litre      | £2,695.68    | £2,223.94   |