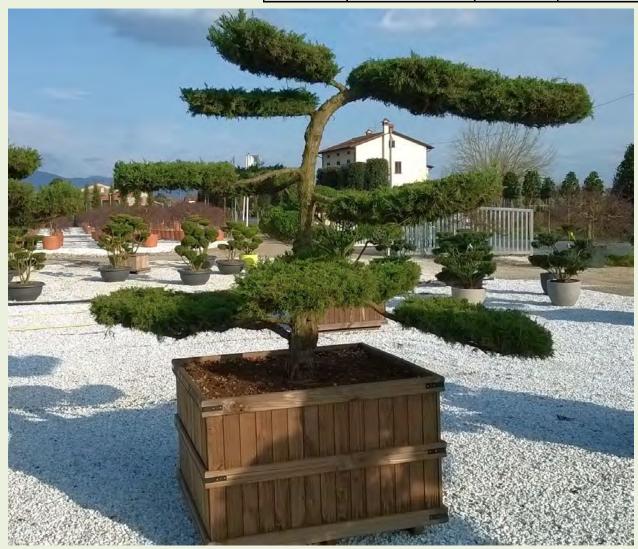

| Photo Ref | Description                   |  |  |
|-----------|-------------------------------|--|--|
| No12317   | Chamaecyparis 'Plumosa Aurea' |  |  |

| Туре           | Height                 |  |
|----------------|------------------------|--|
| 'Bonsai'       | 320cm                  |  |
| Container Type | Container Size         |  |
| Wooden Planter | 120x120cm - 1000 litre |  |
| Width/Length   | Age                    |  |
| 250cm          |                        |  |
| List Price     | Offer Price            |  |
| £4,769.28      | £3,934.66              |  |

| Photo Ref | Description      |
|-----------|------------------|
| No12314   | Pinus sylvestris |

| Туре           | Height                 |  |
|----------------|------------------------|--|
| 'Bonsai'       | 320cm                  |  |
| Container Type | Container Size         |  |
| Wooden Planter | 130x130cm - 1140 litre |  |
| Width/Length   | Age                    |  |
|                |                        |  |
| List Price     | Offer Price            |  |
| £5,806.08      | £4,790.02              |  |