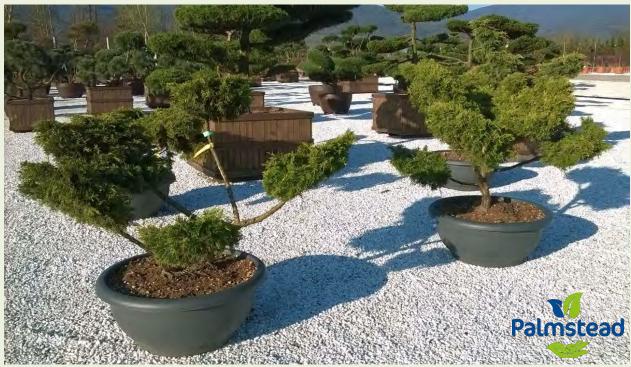

## Specimen Plants 'Bonsai'

Important information regarding our specimen range is provided throughout this document to ensure both your purchase and delivery run smoothly.

| Photo Ref | Description                      | Туре           | Height         | Width/Length | Age         |
|-----------|----------------------------------|----------------|----------------|--------------|-------------|
| No12368   | Buxus sempervirens 'Arborescens' |                | 120-150cm      |              | -           |
|           |                                  | Container Type | Container Size | List Price   | Offer Price |
|           |                                  | Bowl           | 145 litre      | £685.44      | £565.49     |

| Photo Ref      | Description                      | Туре           | Height         | Width/Length | Age         |
|----------------|----------------------------------|----------------|----------------|--------------|-------------|
| <u>No12367</u> | Buxus sempervirens 'Arborescens' | 'Bonsai'       | 100-110cm      |              |             |
|                |                                  | Container Type | Container Size | List Price   | Offer Price |
|                |                                  | Ceramic Pot    | 90 litre       | £685.44      | £565.49     |

As this is a selection of plants with highly individual character, we will confirm the availability of the plant selected at the time of order. Please use the photograph reference provided to identify the item(s) you are interested in.