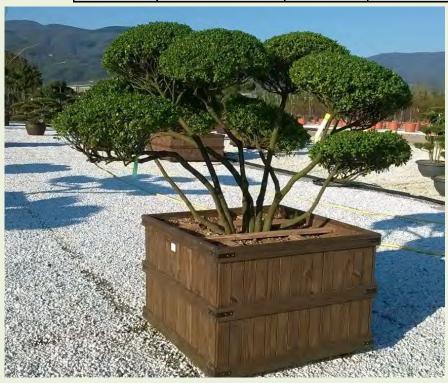

| Photo Ref | Description       |
|-----------|-------------------|
| No12388   | Pinus nigra nigra |

| Туре           | Height                |
|----------------|-----------------------|
| 'Bonsai'       | 210cm                 |
| Container Type | Container Size        |
| Wooden Planter | 100x100cm - 675 litre |
| Width/Length   | Age                   |
|                | 18 Years Old          |
| List Price     | Offer Price           |
| £1,411.20      | £1,164.24             |