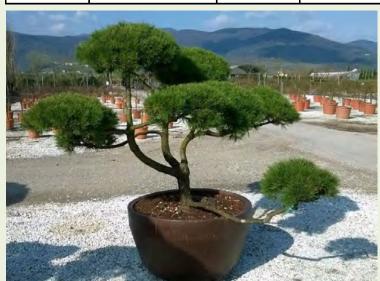

| Photo Ref      | Description            | Туре           | Height         | Width/Length | Age         |
|----------------|------------------------|----------------|----------------|--------------|-------------|
| <u>No12313</u> | Pinus mugus 'Uncinata' | 'Bonsai'       | 60-80cm        |              |             |
|                |                        | Container Type | Container Size | List Price   | Offer Price |
|                |                        | Bowl           | 60cm Ø         | £685.44      | £565.49     |