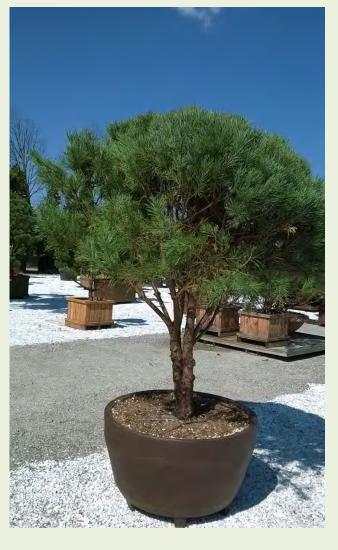

| Photo Ref      | Description | Туре           | Height                 | Width/Length | Age         |
|----------------|-------------|----------------|------------------------|--------------|-------------|
| <u>No12320</u> | Pinus mugo  | 'Bonsai'       | 150cm                  | 200cm        |             |
|                |             | Container Type | Container Size         | List Price   | Offer Price |
|                |             | Wooden Planter | 130x130cm - 1140 litre | £4,976.64    | £4,105.73   |