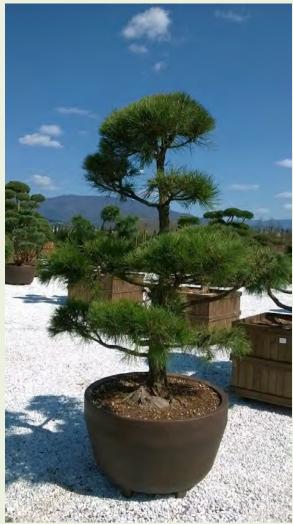

| Photo Ref      | Description | Туре           | Height              | Width/Length | Age         |
|----------------|-------------|----------------|---------------------|--------------|-------------|
| <u>No12352</u> | Pinus mugus |                | 100cm               | 175cm        |             |
|                |             | Container Type | Container Size      | List Price   | Offer Price |
|                |             | Wooden Planter | 75x75cm - 340 litre | £1.866.24    | £1.539.65   |