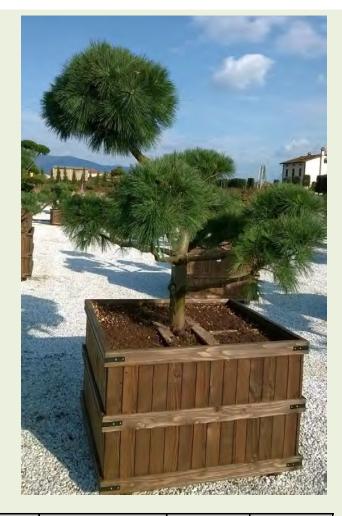

| Photo Ref      | Description            | Туре           | Height              | Width/Length | Age          |
|----------------|------------------------|----------------|---------------------|--------------|--------------|
| <u>No12301</u> | Pinus mugus 'Uncinata' | 'Bonsai'       | 170cm               | 200cm        | 33 years old |
|                |                        | Container Type | Container Size      | List Price   | Offer Price  |
|                |                        | Wooden Planter | 90x90cm - 500 litre | £2,280,96    | £1.881.79    |