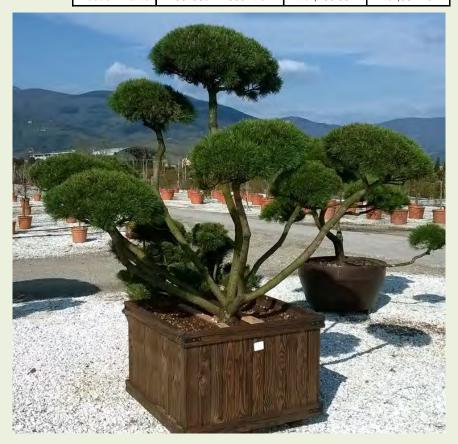

| Photo Ref | Description                   |  |  |
|-----------|-------------------------------|--|--|
| No12317   | Chamaecyparis 'Plumosa Aurea' |  |  |

| Туре           | Height                 |  |
|----------------|------------------------|--|
| 'Bonsai'       | 320cm                  |  |
| Container Type | Container Size         |  |
| Wooden Planter | 120x120cm - 1000 litre |  |
| Width/Length   | Age                    |  |
| 250cm          |                        |  |
| List Price     | Offer Price            |  |
| £4,769.28      | £3,934.66              |  |