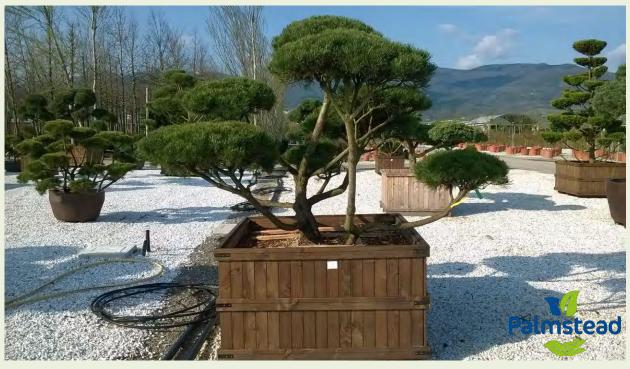

| Photo Ref | Description                   |  |  |
|-----------|-------------------------------|--|--|
| No12317   | Chamaecyparis 'Plumosa Aurea' |  |  |

| Туре           | Height                 |  |
|----------------|------------------------|--|
| 'Bonsai'       | 320cm                  |  |
| Container Type | Container Size         |  |
| Wooden Planter | 120x120cm - 1000 litre |  |
| Width/Length   | Age                    |  |
| 250cm          |                        |  |
| List Price     | Offer Price            |  |
| £4,769.28      | £3,934.66              |  |