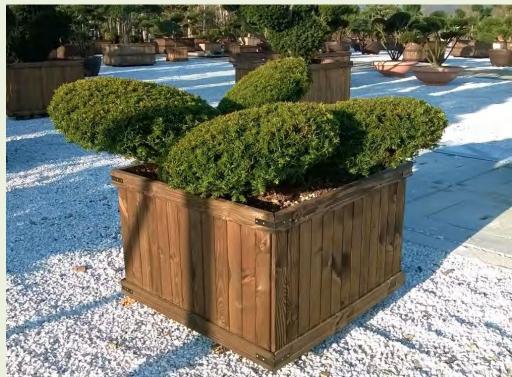

All plants shown are currently available to order. Orders placed by midday on a Tuesday will generally be available after 7 working days.

| Photo Ref      | Description  | Туре           | Height         | Width/Length | Age         |
|----------------|--------------|----------------|----------------|--------------|-------------|
| <u>No12363</u> | Ilex crenata |                | 80-100cm       |              |             |
|                |              | Container Type | Container Size | List Price   | Offer Price |
|                |              | Ceramic Pot    | 90 litre       | £685.44      | £565.49     |