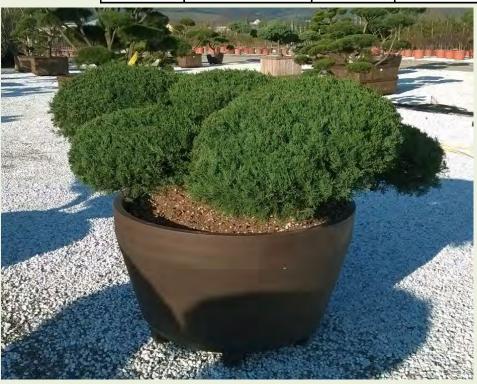

| Photo Ref      | Description                   | Туре           | Height         | Width/Length | Age         |
|----------------|-------------------------------|----------------|----------------|--------------|-------------|
| <u>No12356</u> | Juniperus pfitzeriana 'Aurea' | 'Bonsai'       | 60cm           | 200cm        |             |
|                |                               | Container Type | Container Size | List Price   | Offer Price |
|                |                               | Bowl           | 145 litre      | £933.12      | £769.82     |