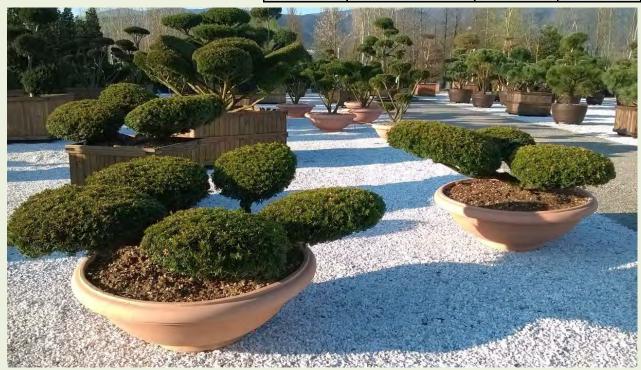

| Photo Ref      | Description            | Туре           | Height         | Width/Length | Age         |
|----------------|------------------------|----------------|----------------|--------------|-------------|
| <u>No12313</u> | Pinus mugus 'Uncinata' | 'Bonsai'       | 60-80cm        |              |             |
|                |                        | Container Type | Container Size | List Price   | Offer Price |
|                |                        | Bowl           | 60cm Ø         | £685.44      | £565.49     |

| Photo Ref               | Description            | Туре           | Height         | Width/Length | Age          |
|-------------------------|------------------------|----------------|----------------|--------------|--------------|
| <u>No12315</u>          | Pinus mugus 'Uncinata' | 'Bonsai'       | 80-100cm       |              | 20 Years Old |
| You will be required to |                        | Container Type | Container Size | List Price   | Offer Price  |
|                         |                        | Bowl           | 145 litre      | £013 02      | £753 08      |